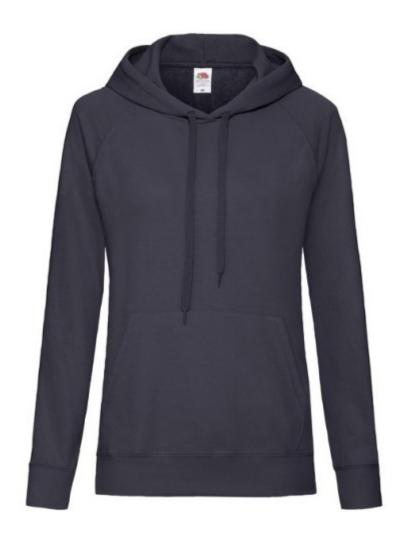

# FRUIT OF THE LOOM, LADIES LIGHTWEIGHT HOODED SWEAT, HOODED SWEATSHIRT, DARK NAVY, L

## **Specification**

Fruit of the Loom, Ladies Lightweight Hooded Sweat, hooded sweatshirt, dark navy, L. Women's hooded sweatshirt, slightly waist-high, 80% cotton and 20% polyester, 240gm / m2 cotton sweatshirt. Hooded sweatshirt, stylish, sleeveless and hooded sweatshirt. Suitable hoods in colored hooded sweatshirt. Branding: DTG, screen printing, flex, flock, embroidery